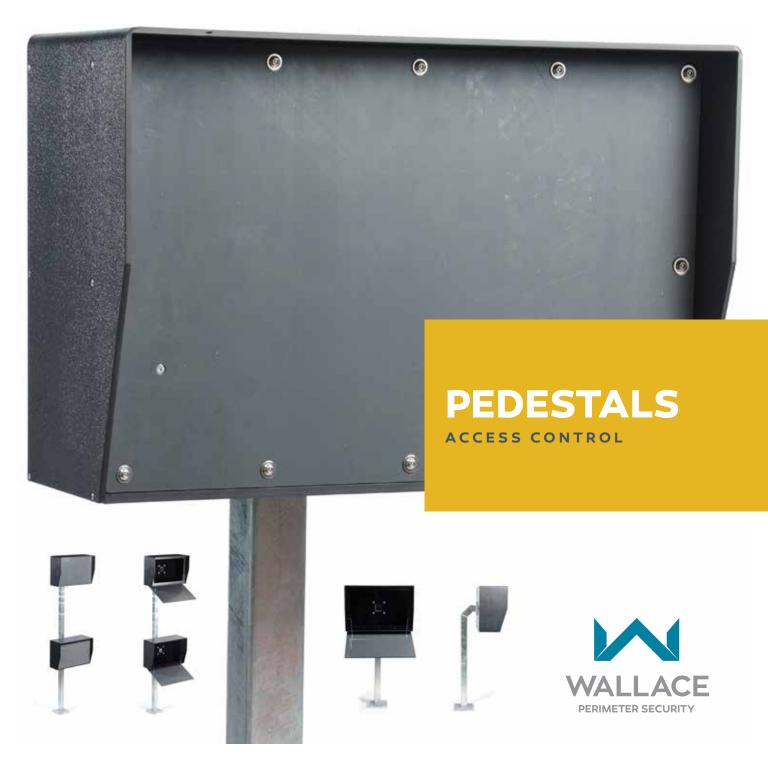

## **PEDESTALS**

## **PRODUCT FEATURES**

A well designed pedestal head and stand plays an important role in the security and access control for automatic gate systems.

In addition to stopping unwanted entry, these access control pedestals provide a strong mounting solution for keypads, card readers, intercoms, security cameras, and other security and access control entry devices for gates, leaving your location protected at all times.

With removable face plates and tamper proof hardware, our polycarbonate pedestal heads are designed with ease of installation in mind

## **TECHNICAL SPECS**

- 40" Pedestal Stand is the most common for pedestrian, car, and pad mount handicap (ADIA) compliant specifications
- 88" Pedestal Stand is made for semi trucks and buses
- Dual option and custom height stands available
- Large and small polycarbonate heads are available